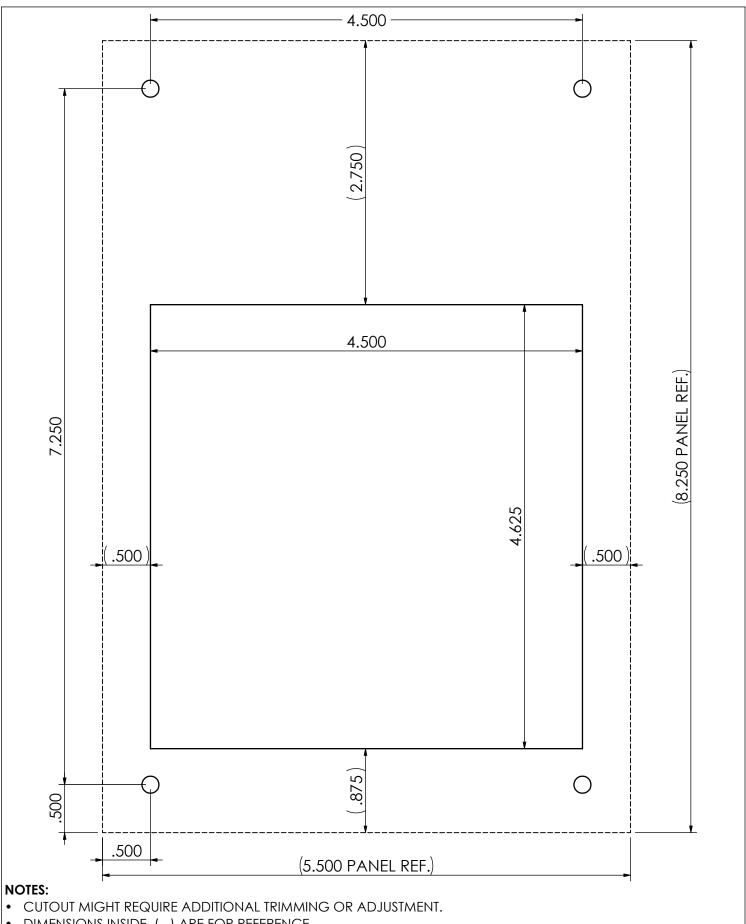

DIMENSIONS INSIDE ( ) ARE FOR REFERENCE.

|  | THIS TEMPLATE IS TO HELP WITH INSTALLING YOUR PANELTRONICS PANEL. CHECK PANEL FIT BEFORE MOUNTING AND ADJUST CUTOUT IF NEEDED. | SIZE                              | DWG. NO.    |            | REV          | <b>IPANEL</b> TRONICS                    |
|--|--------------------------------------------------------------------------------------------------------------------------------|-----------------------------------|-------------|------------|--------------|------------------------------------------|
|  |                                                                                                                                | A                                 | 2311-CUTOUT |            | 00           | MIAMI, FLORIDA                           |
|  |                                                                                                                                |                                   |             |            |              | TITLE:                                   |
|  |                                                                                                                                | DO NOT SCALE DRAWING   SCALE: 1:1 |             | SCALE: 1:1 | SHEET 1 OF 1 | CUTOUT FOR CATALOG PANEL 5-1/2" X 8-1/4" |